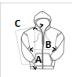

## SIZE SPECIFICATION (CM)

|                   | XS | S  | М  | L  | XL |  |
|-------------------|----|----|----|----|----|--|
| Pcs./₩            | 24 | 24 | 24 | 24 | 24 |  |
| Body Length (A)   | 51 | 55 | 58 | 62 | 66 |  |
| Chest Width (B)   | 39 | 41 | 44 | 46 | 49 |  |
| Sleeve Length (C) | 60 | 67 | 70 | 77 | 84 |  |