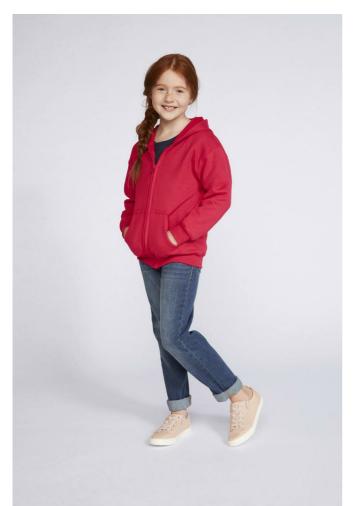

## GIB18600 HEAVY BLEND™ YOUTH FULL ZIP HOODED SWEATSHIRT

## **MAIN FEATURES**

271 g/m<sup>2</sup>

271.0 G/SqM

50% Cotton, 50% Polyester

Air jet yarn = softer feel and reduced pilling

Unlined hood

In transition to tearaway label

Body color matched Plastic Zipper

Overlapped fabric across zipper allows full front printing

Pouch pockets

Twin needle stitching at shoulder, armhole, neck, waistband and cuffs

1 x 1 rib with spandex

Quarter-turned to eliminate center crease

## COLORS:

Light Pink Black Navy Red Royal Sport Grey

6 Mar 2022 22:46:26 Page 1 of 1