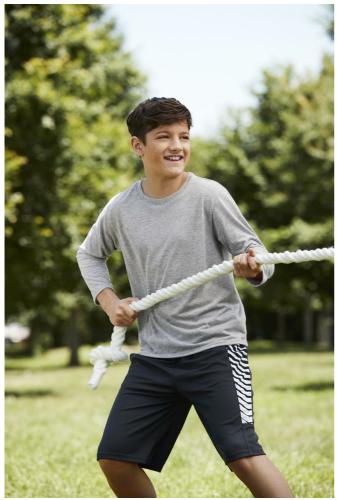

## GIB42400 PERFORMANCE® YOUTH LONG SLEEVE T-SHIRT

## MAIN FEATURES

## 170 g/m<sup>2</sup>

170.0 G/SqM (White 161.0 G/SqM) 100% Polyester Wicking properties Anti-microbial properties Snag resistant Seamed single needle 3/4" collar Pad printed neck label and double-satin shoulder label Twin needle sleeve and bottom hems Quarter-turned to eliminate center crease CPSIA Tracking Label Compliant Transitioning to side seam in 2019 Country Of Origin: Honduras