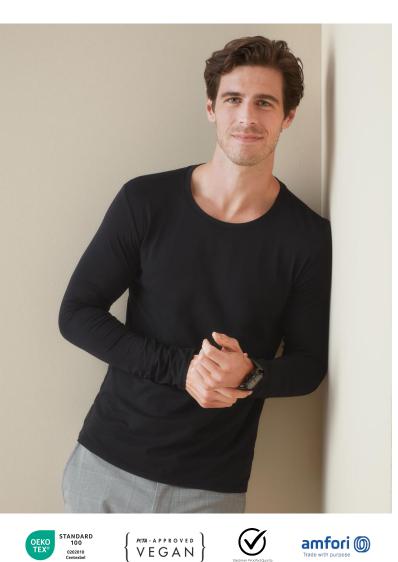

## STRETCH-T LONG SLEEVE

ST9620

Fitted long sleeve T-shirt for men, made of a soft and sleek cottonelastane-blend with contrast neck tape.

## S-XXL | 170G/M<sup>2</sup> | FITTED FIT | MEN

- 95% ring-spun combed cotton, 5% elastane monofilament; single jersey "full feeder" (GYH: 82% cotton, 14% viscose, 4% elastane)
- woven size label in neckline; tear-away care label in side seam
- Woven Size Label in Neckline; Tear-away Care Label in Side Seam
- reinforced shoulder seams
- self-fabric collar
- contrast neck tape
- side seams
- small size label in the collar
- tear-away care tabel in the side seam