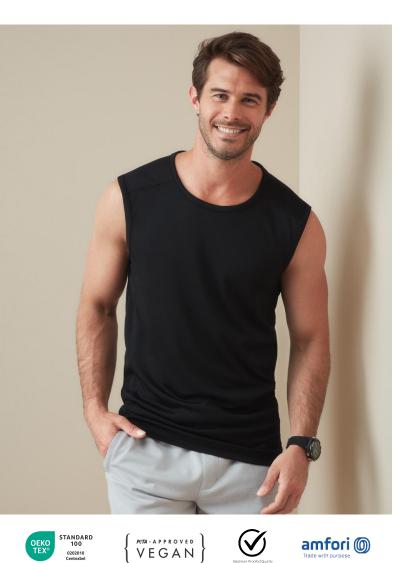

#### ST8440

Modern and stretchy sports top for men made of quick-drying, breathable mesh-material with decorative flatlock seams and excellent freedom of movement.

#### S-XXL | 140G/M<sup>2</sup> | REGULAR FIT | MEN

- 100% ACTIVE-DRY° polyester multifilament; bird-eyelet mesh
- ACTIVE-DRY°: quick-drying, moisture-wicking and breathable material
- bird-eyelet mesh
- stretchy fabric
- woven size label in neckline; tear-away care label in side seam
- Woven Size Label in Neckline; Tear-away Care Label in Side Seam
- decorative flatlock seams
- neck drop and armholes with binding
- front yoke
- side seams and side panels