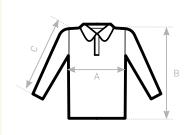

## SIZES [CM]

| B&C ID.001 LSL PU 112         | XS   | S    | М    | L    | XL   | 2XL  | 3XL  | 4XL  |
|-------------------------------|------|------|------|------|------|------|------|------|
| A HALF CHEST                  | 45,5 | 49   | 52,5 | 56   | 59,5 | 63   | 66,5 | 70   |
| B BODY LENGTH FROM NECK POINT | 67   | 69,5 | 72   | 74,5 | 77   | 79,5 | 82   | 84,5 |
| C SLEEVE LENGTH               | 63   | 64   | 65   | 66   | 67   | 68   | 69   | 70   |
|                               |      |      |      |      |      |      |      |      |