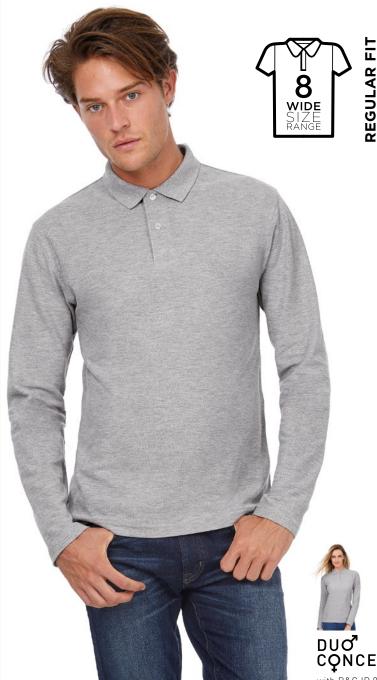

## **B&C ID.001 LSL** - PU I12

Basic by B&C - The 100% cotton piqué long-sleeved polo shirt is designed and engineered to offer the right style at the right price for large quantities.

- 1x1 rib knitted collar
- Necktape for better shape retention
- 2-button placket reinforced with fusible interlining
- Side seams for perfect fit
- Wide range of sizes to fit everyone: XS-4XL
- Cotton piqué made to be decorated
- Matching coloured buttons for better flexibility when printing/decorating
- The fabric has been tested and approved for all standard printing techniques

100% pre-shrunk ring-spun cotton

**CONCEPT** 

with B&C ID.001 LSL /women