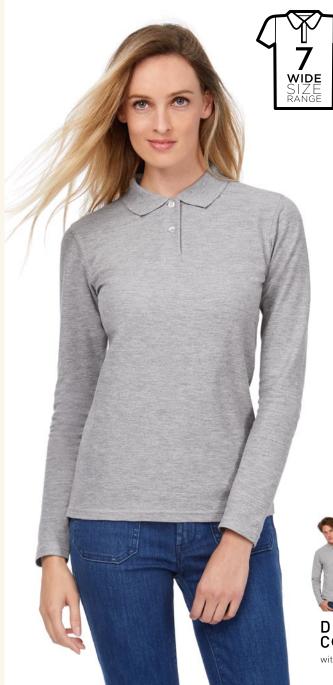

## **B&C ID.001 LSL /WOMEN** - PW 113

Basic by B&C - The 100% cotton piqué long-sleeved polo shirt is designed and engineered to offer the right style at the right price for large quantities.

ᇤ

REGULAR

• 1x1 rib knitted collar

- Necktape for better shape retention
- 2-button placket reinforced with fusible interlining
- Side seams for perfect fit
- Wide range of sizes to fit everyone: XS-3XL
- Cotton piqué made to be decorated
- Matching coloured buttons for better flexibility when printing/decorating
- The fabric has been tested and approved for all standard printing techniques

100% pre-shrunk ring-spun cotton

🎘 Piqué

180 g/m<sup>2</sup>

XS - S - M - L - XL - 2XL - 3XL

10 pcs/pack & 50 pcs/carton

**C**ŎŇCEPT

You like the B&C ID.001 LSL /w. but want it in short sleeves? Try the:

\* B&C ID.001 /women - same fabric but in short-sleeves