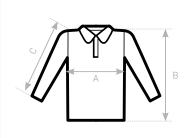

## SIZES [CM]

| B&C ID.001 LSL /WOMEN PW I13  | XS | S    | М  | L    | XL | 2XL  | 3XL |
|-------------------------------|----|------|----|------|----|------|-----|
| A HALF CHEST                  | 41 | 44   | 47 | 50   | 53 | 56   | 59  |
| B BODY LENGTH FROM NECK POINT | 62 | 63,5 | 65 | 66,5 | 68 | 69,5 | 71  |
| C SLEEVE LENGTH               | 58 | 59   | 60 | 61   | 62 | 63   | 64  |
|                               |    |      |    |      |    |      |     |