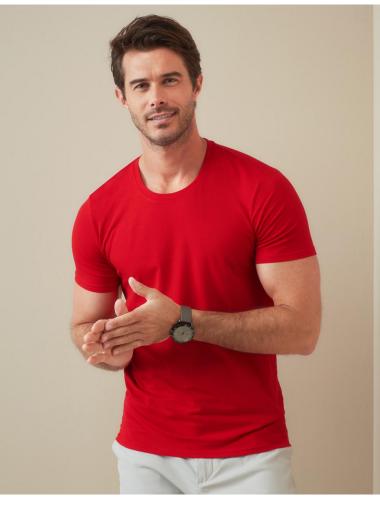

## **STRETCH-T**

ST9600

Fitted T-shirt for men, made of a soft and sleek cotton-elastaneblend with contrast neck tape.

#### S-3XL | 170G/M<sup>2</sup> | FITTED FIT | MEN

- 95% ring-spun combed cotton, 5% elastane monofilament; single jersey "full feeder" (GYH: 82% cotton, 14% viscose, 4% elastane)
- Woven Size Label in Neckline; Tear-away Care Label in Side
- reinforced shoulder seams
- self-fabric collar
- contrast neck tape
- side seams
- small size label in the collar
- tear-away care tabel in the side seam