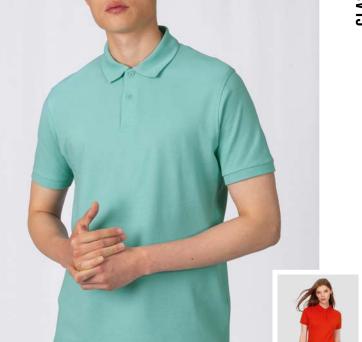

## **B&C ORGANIC INSPIRE POLO /MEN** - PM 430

Your new favourite short-sleeved polo shirt in 100% organic ring-spun cotton piqué with a perfect fit and a soft handfeel at an affordable price. DUO Concept: a dedicated women's style for the perfect fit. "B&C No Label" solution for easy rebranding.

#### Style / Fit

- Styled with the most essential up-to-date details such as a 1X1 rib collar and cuffs, a 2-button placket and self necktape, it creates the perfect blank canvas to portray the message of any brand
- With its contemporary cut, this short-sleeved polo shirt is clean and perfectly suits urban lifestyles
- Side seams ensure the best fit and a masculine silhouette
- Ring-spun fabric ensures a longlasting garment thanks to a higher resistance