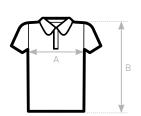

#### SIZES [CM]

| B&C ORGANIC INSPIRE POLO /MEN              | XS | S          | М          | L          | XL         | 2XL        | 3XL        |
|--------------------------------------------|----|------------|------------|------------|------------|------------|------------|
| A HALF CHEST B BODY LENGTH FROM NECK POINT | -  | 49,5<br>70 | 52,5<br>72 | 55,5<br>74 | 58,5<br>76 | 61,5<br>78 | 64,5<br>80 |