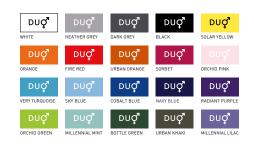

DUO CONCEPT

with B&C Organic Inspire Polo /women

- Same 20 actual updated colours for men and women