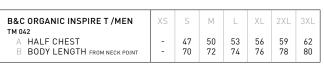

otton sport GREY. 90% ORGANIC COMBED RING-SPUN COTTON - 10% VISCOSE
- 🕅 Single Jersey
- 🚵 140 g/m²
- S M L XL -2XL 3XL
- 10 pcs/pack & 50 pcs/carton

### You like the B&C Organic Inspire T /men but want another weight or style? Try the: \* B&C ORGANIC INSPIRE PLUS T /MEN

- same style but in a heavier fabric
- \* B&C ORGANIC INSPIRE V T /MEN
  - same fabric but in short-sleeved V-neck
- \* B&C ORGANIC INSPIRE TANK T /MEN - same fabric but in tank top
- - Comfortable and snug to wear thanks to the organic thin yarn and dense fabric construction

### Printability / Decoration

- Very smooth and even surface allows bright and crisp printing results
- "B&C No Label" system for perfect rebranding
- Tested and approved for all standard printing techniques applicable on cotton



### SIZES [CM]





**OEKO-TEX**®

STANDARD 100 1501003 Centexbel -shirt men

# **B&C CERTIFICATIONS**

At B&C Collection, we believe that you shouldn't have to choose between something that looks good and something that does good too. That's why we are proud of our industry certifications.





# **OCS** Certification

The B&C ORGANIC T-shirts, polo shirts and sweatshirts are made with OCS certified organic cotton.

OCS, Organic Content Standard, provides an independent certification that the textiles is made with organic grown materials. The aim of this standard is to guarantee the traceability and integrity of the raw materials during all the manufacturing stages.

It guarantees organic cotton purity of the style you buy.

TM042, TW043, TM044, TW045, TM046, TW047, TM070, TW071, TM048, TW049, TM072, TW0