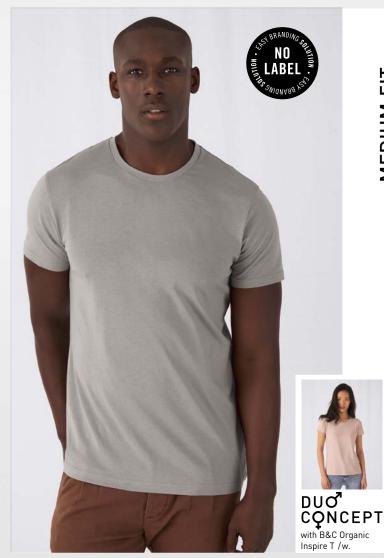

### Cut / Fit

- Stripped back to the essentials, this short-sleeved T-shirt is clean and minimalistic for any occasion
- Comfortable body length construction for a perfect retail look
- Side seams ensure the best fit and a masculine silhouette
- Cut in an easy, medium fit
- Thin collar rib for modern, up to date appearance
- For long-lasting comfort, the neck and shoulder seams are reinforced with a soft binding
- Minimalist cut and detailing suitable for many uses and any end user requirements

#### Handfeel

- The B&C B&C Organic Inspire T /men is made from combed organic soft jersey with a luxurious handfeel and long-wearing comfort
- Extrasoft and smooth handfeel thanks to the ring-spun cotton
- Combed yarn ensures finer, smoother, stronger, more compact, more uniform and cleaner fabric

### Printability / Decoration

- Very smooth and even surface allows bright and crisp printing results
- "B&C No Label" system for perfect rebranding
- Tested and approved for all standard printing techniques applicable on cotton