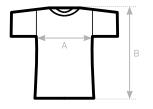

combed ring-spun cotton sport GREY. 90% ORGANIC COMBED RING-SPUN COTTON - 10% VISCOSE
- 🕅 Single Jersey
- 🚵 140 g/m²
- S M L XL -2XL 3XL
- 10 pcs/pack & 50 pcs/carton

### You like the B&C Organic Inspire T /men but want another weight or style? Try the: \* B&C ORGANIC INSPIRE PLUS T /MEN

- same style but in a heavier fabric
- \* B&C ORGANIC INSPIRE V T /MEN
  - same fabric but in short-sleeved V-neck
- \* B&C ORGANIC INSPIRE TANK T /MEN - same fabric but in tank top
- - Comfortable and snug to wear thanks to the organic thin yarn and dense fabric construction

### Printability / Decoration

- Very smooth and even surface allows bright and crisp printing results
- "B&C No Label" system for perfect rebranding
- Tested and approved for all standard printing techniques applicable on cotton



### SIZES [CM]





**OEKO-TEX**®

STANDARD 100 1501003 Centexbel -shirt men

# **B&C CERTIFICATIONS**

At B&C Collection, we believe that you shouldn't have to choose between something that looks good and something that does good too. That's why we are proud of our industry certifications.





# **OCS** Certification

The B&C ORGANIC T-shirts, polo shirts and sweatshirts are made with OCS certified organic cotton.

OCS, Organic Content Standard, provides an independent certification that the textiles is made with organic grown materials. The aim of this standard is to guarantee the traceability and integrity of the raw materials during all the manufacturing stages.

It guarantees organic cotton purity of the style you buy.

TM042, TW043, TM044, TW045, TM046, TW047, TM070, TW071, TM048,