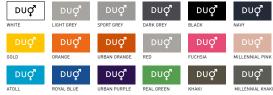

### **Organic Cotton**

- 100% organic combed ring-spun cotton sport GREY. 90% ORGANIC COMBED RING-SPUN COTTON - 10% VISCOSE
- 🕅 Single Jersey
- 🚵 140 g/m²
- S M L XL -2XL 3XL
- 10 pcs/pack & 50 pcs/carton