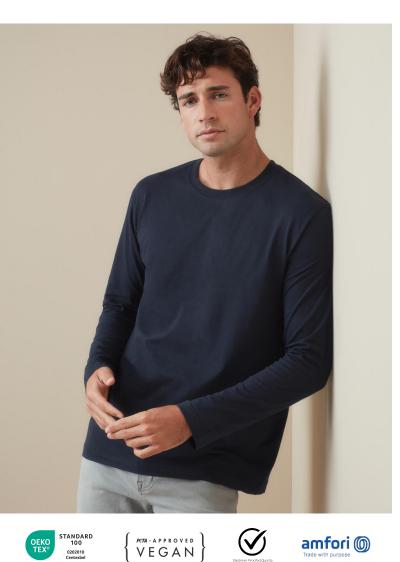

## **CLASSIC-T LONG SLEEVE**

ST2500

Basic long sleeve T-shirt for men. Soft, without side seams and made of durable single jersey cotton.

## S-3XL | 155G/M<sup>2</sup> | REGULAR FIT | MEN

- 100% ring-spun cotton; single jersey (GYH: 85% cotton, 15% viscose)
- classic bestseller
- tear-away size and care label in neckline
- Tear-away Size and Care Label in Neckline
- tear-away label in the collar
- no cuffs on sleeves
- taped shoulder to shoulder
- tubular fabric

Midniaht

Royal

| Size        | S  | М  | L  | XL | 2XL | 3XL |
|-------------|----|----|----|----|-----|-----|
| Length (cm) | 70 | 72 | 74 | 76 | 78  | 80  |
| Width (cm)  | 49 | 52 | 55 | 58 | 61  | 64  |