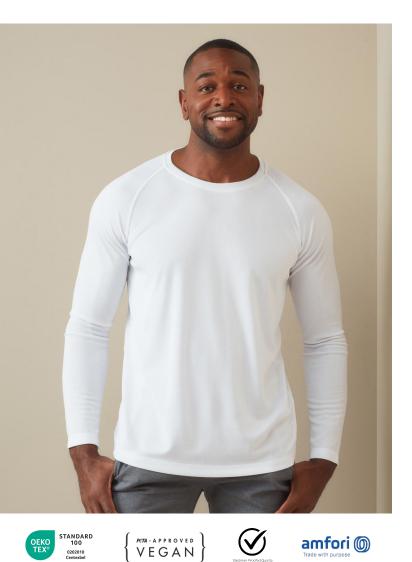

## **STEDMAN**

**MESH LONG SLEEVE** 

ST8420

Modern and stretchy long sleeve sports T-shirt for men made of quick-drying, breathable mesh-material. Contrast neck tape, decorative flatlock seams and excellent freedom of movement.

## S-XXL | 140G/M<sup>2</sup> | REGULAR FIT | MEN

- 100% ACTIVE-DRY° polyester multifilament; bird-eyelet mesh
- ACTIVE-DRY°: quick-drying, moisture-wicking and breathable material
- bird-eyelet mesh
- stretchy fabric
- woven size label in neckline; tear-away care label in side seam
- Woven Size Label in Neckline; Tear-away Care Label in Side Seam
- decorative flatlock seams
- raglan sleeves
- contrast neck tape (CBY)
- side seams