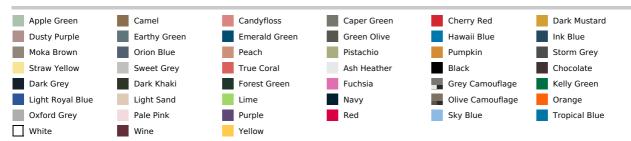

ide-stitching. **Currently**,

#### we have a mixed stock.

Lined hood with matching drawstring

Kangaroo pockets

Ribbed cuffs and hem

Color shade differences may occur at Dark Grey and Light Royal Blue products

#### Suggested Decoration:

Embroidery

#### **Country Of Origin:**

Pakistan, Bangladesh





**2**023: **p. 372 2**022: **p. 344** 

# SIZE SPECIFICATION (CM)

|                   | XS | S  | М  | L  | XL | 2XL | 3XL | 4XL |  |
|-------------------|----|----|----|----|----|-----|-----|-----|--|
| Pcs./€            | 20 | 20 | 20 | 20 | 20 | 20  | 20  | 20  |  |
| Body Length (A)   | 69 | 71 | 73 | 75 | 77 | 79  | 81  | 83  |  |
| Chest Width (B)   | 49 | 52 | 55 | 58 | 61 | 64  | 67  | 70  |  |
| Sleeve Length (C) | 59 | 61 | 62 | 64 | 65 | 67  | 68  | 70  |  |



## COLORS:



16 Oct 2023 14:27:20 Page 1 of 1