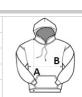

# SIZE SPECIFICATION (CM)

|                   | XS | S  | М  | L  | XL | 2XL | 3XL | 4XL |  |
|-------------------|----|----|----|----|----|-----|-----|-----|--|
| Pcs./€            | 20 | 20 | 20 | 20 | 20 | 20  | 20  | 20  |  |
| Body Length (A)   | 69 | 71 | 73 | 75 | 77 | 79  | 81  | 83  |  |
| Chest Width (B)   | 49 | 52 | 55 | 58 | 61 | 64  | 67  | 70  |  |
| Sleeve Length (C) | 59 | 61 | 62 | 64 | 65 | 67  | 68  | 70  |  |