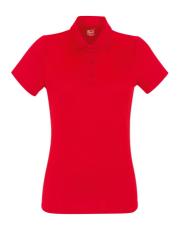

## PERFORMANCE POLO LADY-FIT

Ladies - 63-040-0

## **MENS LADIES**

| -   | <br>100%  | nol | vester      |
|-----|-----------|-----|-------------|
| - 2 | <br>10070 | POI | y C J L C I |

XS - 2XL

**1**36

- 100% textured polyester for moisture wicking and quick dry performance
- Shaped side seams for a feminine fit
- Three-button placket with self-coloured buttons
- Self-fabric collar
- Set-in sleeves
- Printed back neck label for comfort
- Self-fabric back neck tape