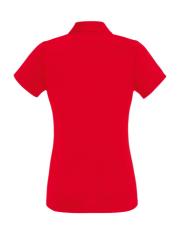

## PERFORMANCE POLO LADY-FIT

Ladies - 63-040-0

## **MENS LADIES**

| -   | <br>100%  | nol | vester      |
|-----|-----------|-----|-------------|
| - 2 | <br>10070 | POI | y C J L C I |

XS - 2XL

**1**36

- 100% textured polyester for moisture wicking and quick dry performance
- Shaped side seams for a feminine fit
- Three-button placket with self-coloured buttons
- Self-fabric collar
- Set-in sleeves
- Printed back neck label for comfort
- Self-fabric back neck tape