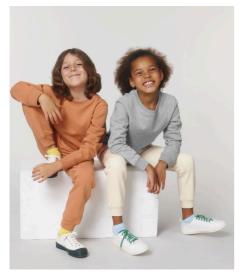

# KIDS CREW NECK SWEATSHIRTS STSK913 - MINI CHANGER

## The iconic kids' crew neck sweatshirt

Medium Fit

• Set-in sleeve

- 1x1 rib at neck collar, sleeve hem and bottom hem
- Inside back neck tape in single jersey
- Self fabric half moon at back neck
- Single needle topstitch at neck collar