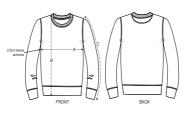

STANLEY/STELLA

|   | SIZES         | 3-4  | 5-6 | 7-8  | 9-11 | 12-14 |
|---|---------------|------|-----|------|------|-------|
| А | Half Chest    | 35   | 37  | 39   | 43   | 46    |
| В | Body Length   | 42   | 46  | 51.5 | 57.5 | 61    |
| С | Sleeve Length | 36.5 | 42  | 48   | 54   | 59    |