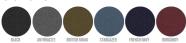

WHITES



## **COLORS**



ESSENTIAL HEATHERS



MEN T-SHIRTS

# STTM560-STANLEY SHUFFLER



# The iconic men's long sleeve t-shirt

#### Medium Fit

- Set-in sleeve
- 1x1 rib at neck collar
- Inside back neck tape in self fabric
- Sleeve hem and bottom hem with wide double topstitch



|   | SIZES         | S  | М  | L  | XL | XXL | XXXL |
|---|---------------|----|----|----|----|-----|------|
| Α | Half Chest    | 49 | 52 | 55 | 58 | 61  | 64   |
| В | Body Length   | 70 | 72 | 74 | 76 | 78  | 80   |
| С | Sleeve Length | 64 | 65 | 66 | 67 | 68  | 69   |

Some sizes are only available on a limited number of colours. Please check our webshop for latest information

#### Combo options



## Printing Specifications

For suitable print techniques, please download our printing guide

## Certifications & memberships