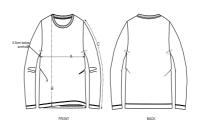

#### Medium Fit

- Set-in sleeve
- 1x1 rib at neck collar
- Inside back neck tape in self fabric
- Sleeve hem and bottom hem with wide double topstitch

|   | SIZES         | S  | М  | L  | XL | XXL | XXXL |
|---|---------------|----|----|----|----|-----|------|
| Α | Half Chest    | 49 | 52 | 55 | 58 | 61  | 64   |
| В | Body Length   | 70 | 72 | 74 | 76 | 78  | 80   |
| С | Sleeve Length | 64 | 65 | 66 | 67 | 68  | 69   |