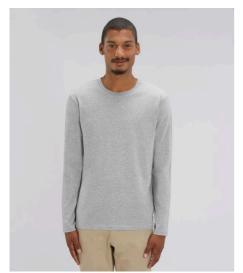

# STTM560-STANLEY SHUFFLER

# The iconic men's long sleeve t-shirt

#### Medium Fit

- Set-in sleeve
- 1x1 rib at neck collar
- Inside back neck tape in self fabric
- Sleeve hem and bottom hem with wide double topstitch

|   | SIZES         | S  | М  | L  | XL | XXL | XXXL |
|---|---------------|----|----|----|----|-----|------|
| Α | Half Chest    | 49 | 52 | 55 | 58 | 61  | 64   |
| В | Body Length   | 70 | 72 | 74 | 76 | 78  | 80   |
| С | Sleeve Length | 64 | 65 | 66 | 67 | 68  | 69   |