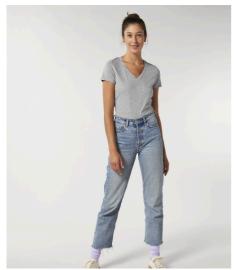

# STTW023-STELLA EVOKER

## The women's v-neck t-shirt

#### Medium Fit

- Set-in sleeve
- Self fabric at neck collar
- Inside back neck tape in self fabric
- Sleeve hem and bottom hem with narrow double topstitch