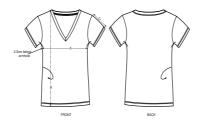

#### Medium Fit

- Set-in sleeve
- Self fabric at neck collar
- Inside back neck tape in self fabric
- Sleeve hem and bottom hem with narrow double topstitch