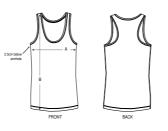

|   | SIZES       | XS   | S  | М  | L  | XL | XXL |
|---|-------------|------|----|----|----|----|-----|
| А | Half Chest  | 37.5 | 40 | 43 | 46 | 49 | 52  |
| В | Body Length | 63   | 65 | 67 | 69 | 70 | 70  |