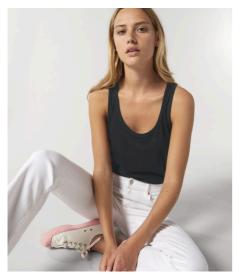

# WOMEN TANK TOPS STTWO13-STELLA DREAMER

VEGAN

## The women's fitted tank top

Fitted

- Sleeveless
- 1x1 rib binding at neck collar and armhole with narrow double topstitch
- Inside back neck tape in self fabric
- Bottom hem with narrow double topstitch