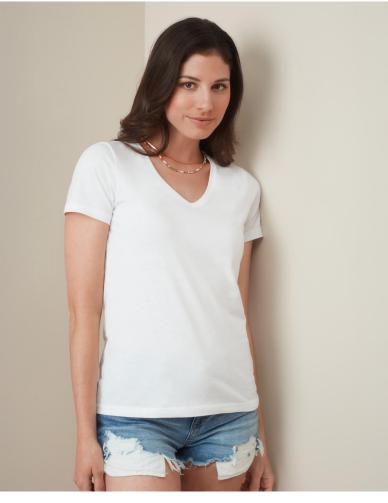

## **CLASSIC-T V-NECK**

ST2700

Classic V-neck style for women. Soft, with side seams and made of durable single jersey cotton.

## XS-XXL | 155G/M<sup>2</sup> | REGULAR FIT | WOMEN

- 100% ring-spun cotton; single jersey (GYH: 85% cotton, 15% viscose)
- classic bestseller
- tear-away size and care label in neckline
- Tear-away Size and Care Label in Neckline
- tear-away label in the collar
- neck tape
- side seams