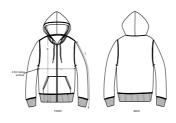

## Medium Fit

- Set-in sleeve
- Lined hood in recycled sherpa
- Round drawcords in matching body colour with metal tipping
- Metal evelets
- Inside herringbone back neck tape in greige colour
- Self fabric half moon at back neck
- Covered metal zip at center front
- 1x1 rib at sleeve hem and bottom hem
- Flatlock topstitch on all seams
- Kangaroo pocket at front
- Fully lined with recycled sherpa
- Inside chest pocket
- Inside invisible zip at bottom hem for easy decoration

|   | SIZES         | XS   | S    | М    | L  | XL   | XXL |
|---|---------------|------|------|------|----|------|-----|
| Α | Half Chest    | 50   | 52.5 | 55   | 58 | 61   | 64  |
| В | Body Length   | 65   | 68   | 72   | 74 | 76   | 78  |
| С | Sleeve Length | 61.5 | 64   | 65.5 | 67 | 68.5 | 70  |