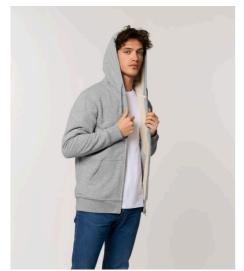

## STSU715-WARMER SHERPA

## The unisex sherpa lined zip-thru hoodie sweatshirt

## Medium Fit

- Set-in sleeve
- Lined hood in recycled sherpa
- Round drawcords in matching body colour with metal tipping
- Metal evelets
- Inside herringbone back neck tape in greige colour
- Self fabric half moon at back neck
- Covered metal zip at center front
- 1x1 rib at sleeve hem and bottom hem
- Flatlock topstitch on all seams
- Kangaroo pocket at front
- Fully lined with recycled sherpa
- Inside chest pocket
- Inside invisible zip at bottom hem for easy decoration