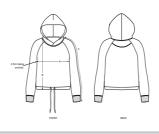

## The women's cropped hoodie sweatshirt

### Medium Fit

- Raglan sleeve
- Lined hood in single jersey
- Inside herringbone back neck tape
- Self fabric half moon at back neck
- Single needle topstitch at neckline and bottom hem
- 1x1 rib at sleeve hem with twin needle topstitch
- Round drawcords at bottom hem in matching body colour with metal tipping
- Metal eyelets