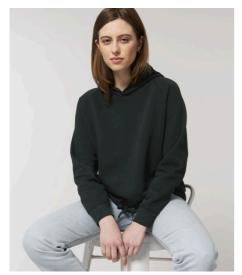

# STSW132 - STELLA BOWER

## The women's cropped hoodie sweatshirt

### Medium Fit

- Raglan sleeve
- Lined hood in single jersey
- Inside herringbone back neck tape
- Self fabric half moon at back neck
- Single needle topstitch at neckline and bottom hem
- 1x1 rib at sleeve hem with twin needle topstitch
- Round drawcords at bottom hem in matching body colour with metal tipping
- Metal eyelets