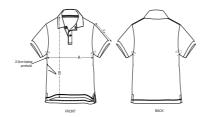

#### Medium Fit

- Set-in sleeve
- Flat knit rib on collar and sleeve hem
- Inside back neck tape in single jersey
- Front placket with 2 buttons in matching body colour
- Slit at side seams with single jersey facing
- Single needle topstitch at shoulder seams
- Bottom hem with narrow double topstitch
- $\bullet \;\;$  Back length is longer than front length

|   | SIZES         | 3-4 | 5-6 | 7-8 | 9-11 | 12-14 |
|---|---------------|-----|-----|-----|------|-------|
| Α | Half Chest    | 33  | 35  | 37  | 40.5 | 43.5  |
| В | Body Length   | 42  | 46  | 50  | 56   | 61    |
| С | Sleeve Length | 12  | 13  | 14  | 17   | 19    |