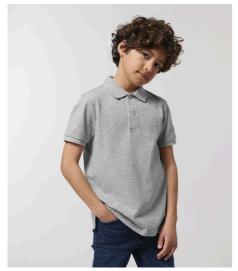

# The iconic kids' polo

#### Medium Fit

- Set-in sleeve
- Flat knit rib on collar and sleeve hem
- Inside back neck tape in single jersey
- Front placket with 2 buttons in matching body colour
- Slit at side seams with single jersey facing
- Single needle topstitch at shoulder seams
- Bottom hem with narrow double topstitch
- $\bullet \;\;$  Back length is longer than front length