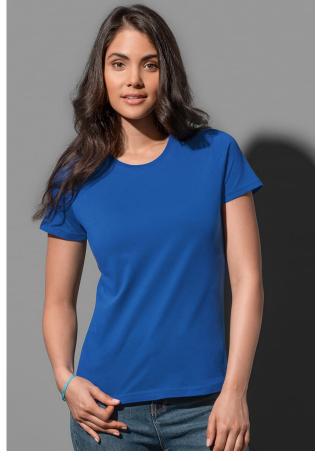

## **CLASSIC-T ORGANIC FITTED**

Crew neck T-shirt for women

100% OCS-certified organic ring-spun cotton; single jersey (GYH: 85% cotton, 15% viscose)

XS-XL | 145 g/m<sup>2</sup> | Body Fit | 48 / carton

\_\_\_\_\_

- **✓ CLASSIC BESTSELLER**
- **✓** ECO-FRIENDLY COTTON (OCS-CERTIFIED)
- ✓ SIDE SEAMS

organic cotton, neck tape, side seams, size and care label in the collar