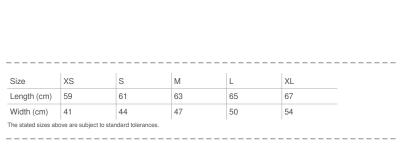

## **CLASSIC-T ORGANIC FITTED**

Crew neck T-shirt for women

100% OCS-certified organic ring-spun cotton; single jersey (GYH: 85% cotton, 15% viscose)

XS-XL | 145 g/m<sup>2</sup> | Body Fit | 48 / carton

\_\_\_\_\_