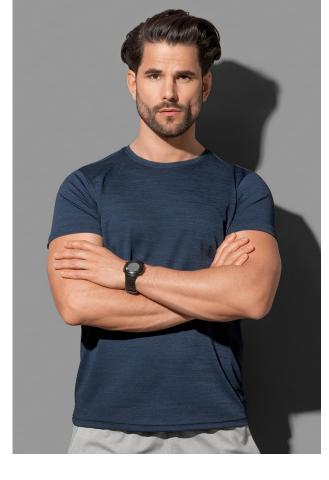

## ST8020

## **INTENSE TECH**

Crew neck T-shirt for men

100% ACTIVE-DRY° polyester; jacquard

S-2XL  $\mid$  140 g/m<sup>2</sup>  $\mid$  Body Fit  $\mid$  48 / carton

- **✔** BREATHABLE AND QUICK-DRYING
- **✓** HEATHERED LOOK
- **✓ NO LABEL IN COLLAR**

ACTIVE-DRY°: quick-drying, moisture-wicking and breathable material, heathered look, decorative flatlock shoulder seams, self-fabric collar, neck tape, side seams, small size label in the collar, care label in the side seam, washable at 40°C