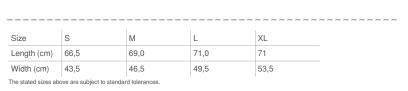

## **FINEST COTTON-T**

Crew neck T-shirt for women

100% ring-spun combed cotton; single jersey

S-XL  $\mid$  105 g/m<sup>2</sup>  $\mid$  Body Fit  $\mid$  24 / carton

**✔** ROLLED SELF-FABRIC COLLAR

- **✓** FINE, SOFT AND STRETCHY COMBED COTTON
- **✓ NO LABEL IN COLLAR**