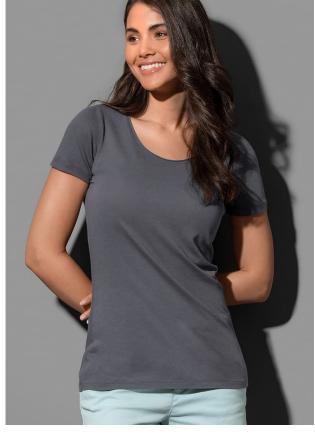

## **FINEST COTTON-T**

Crew neck T-shirt for women

100% ring-spun combed cotton; single jersey

S-XL  $\mid$  105 g/m<sup>2</sup>  $\mid$  Body Fit  $\mid$  24 / carton

**✔** ROLLED SELF-FABRIC COLLAR

- **✓** FINE, SOFT AND STRETCHY COMBED COTTON
- **✓ NO LABEL IN COLLAR**

rolled self-fabric collar, wide neck drop, neck tape, side seams, small size label in the collar,

care label in the side seam, washable at 40°C