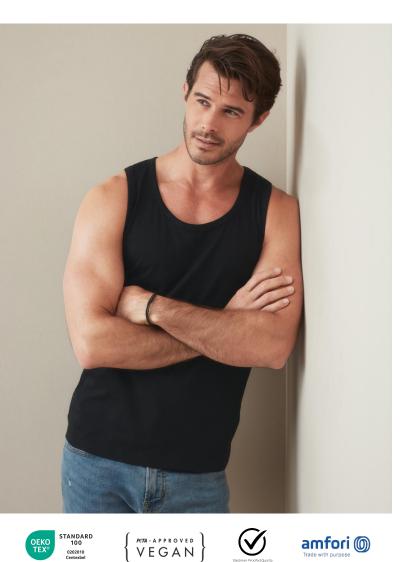

## **CLASSIC TANK TOP**

Soft tank top for men, without side seams, collar and arm holes with binding and made of durable single jersey cotton.

## S-3XL | 155G/M<sup>2</sup> | REGULAR FIT | MEN

- 100% ring-spun cotton; single jersey
- tear-away size and care label in neckline
- Tear-away Size and Care Label in Neckline
- neck drop and armholes with binding
- tear-away label in the collar
- tubular fabric