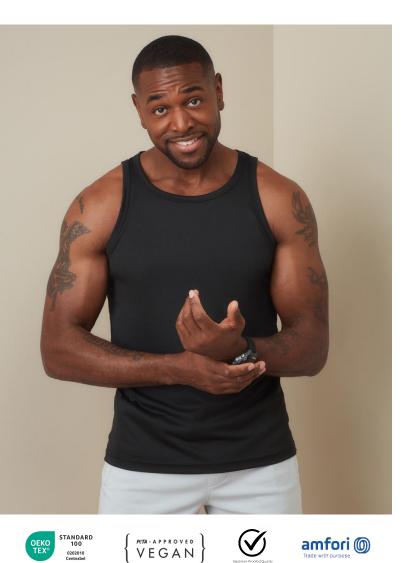

#### ST8010

Fitted and very elastic men's sports top made of moisture-wicking, tight-knit interlock-fabric with great moisture control.

## S-XXL | 140G/M<sup>2</sup> | FITTED FIT | MEN

- 100% ACTIVE-DRY° polyester multifilament; interlock
- ACTIVE-DRY°: quick-drying, moisture-wicking and breathable material
- smooth and sleek fabric
- woven size label in neckline; tear-away care label in side seam
- Woven Size Label in Neckline; Tear-away Care Label in Side Seam
- small reflecting ACTIVE-DRY° logo on the back
- neck drop and armholes with binding
- side seams
- small size label in the collar
- tear-away care label in the side seam