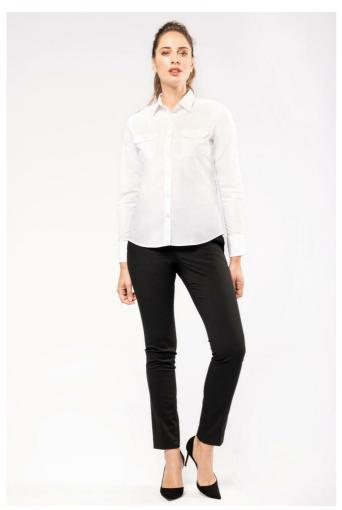

## KA506 LADIES' LONG-SLEEVED PILOT SHIRT

## MAIN FEATURES

115 g/m<sup>2</sup>

65% polyester/35% cotton poplin

Easy-care

Matching buttons

2 flap chest pockets including 1 with pen holder on left side

Buttoned placket on shoulders for attaching braids (braids not included)

Adjustable buttoned cuffs

Country Of Origin: Bangladesh

**2021: p. 234 2020: p. 180 2020: p. 180** 