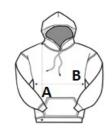

#### SIZE SPECIFICATION (CM)

|                   | XXS | XS | S  | м  | L  | XL |
|-------------------|-----|----|----|----|----|----|
| Pcs./📦            | 24  | 24 | 24 | 24 | 24 | 24 |
| Body Length (A)   | 45  | 47 | 49 | 51 | 53 | 55 |
| Chest Width (B)   | 47  | 50 | 53 | 56 | 59 | 62 |
| Sleeve Length (C) | 52  | 53 | 54 | 55 | 56 | 57 |