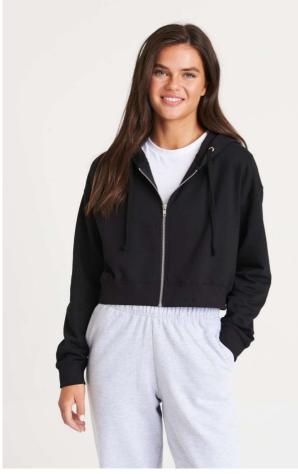

## AWJH065 WOMEN'S FASHION CROPPED ZOODIE Outlet

### MAIN FEATURES

280 g/m<sup>2</sup> 80% Ringspun Cotton/20% Polyester Relaxed fit Cropped cut with drop shoulder design Full front Metal YKK Zip Ribbed cuffs and hem Brushed inner fleece Double fabric hood Flat lace drawcords Twin needle stitching detail Tear away label 100% cotton faced fabric

#### COLORS:

Arctic White

Deep Black

Dusty Green

Dusty Pink

Heather Grey