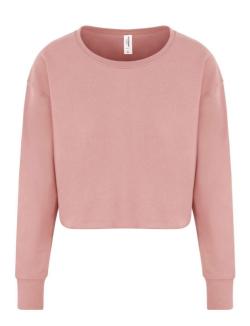

## **MAIN FEATURES**

280 g/m<sup>2</sup>

80% Ringspun Cotton/ 20% Polyester

Women's relaxed fit

Crew neckline

Cropped cut with drop shoulder design

Twin needle stitching

Raw edge hem with cover stitching

Brushed inner fleece

Ribbed cuffs and hem

Simple tear out label makes it perfect for rebranding

## COLORS:

Arctic White Deep Black Dusty Pink

Heather Grey

1 Apr 2025 20:31:24 Page 1 of 1