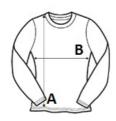

## **SIZE SPECIFICATION (CM)**

|                   | xxs | XS | S  | М  | L  | XL |  |
|-------------------|-----|----|----|----|----|----|--|
| Pcs./♥            | 24  | 24 | 24 | 24 | 24 | 24 |  |
| Body Length (A)   | 45  | 47 | 49 | 51 | 53 | 55 |  |
| Chest Width (B)   | 47  | 50 | 53 | 56 | 59 | 62 |  |
| Sleeve Length (C) | 52  | 53 | 54 | 55 | 56 | 57 |  |