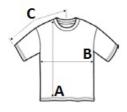

## SIZE SPECIFICATION (CM)

|                   | S/M | L/XL |  |
|-------------------|-----|------|--|
| Pcs./€            | 20  | 20   |  |
| Body Length (A)   | 60  | 64   |  |
| Chest Width (B)   | 65  | 71   |  |
| Sleeve Length (C) | 43  | 44   |  |