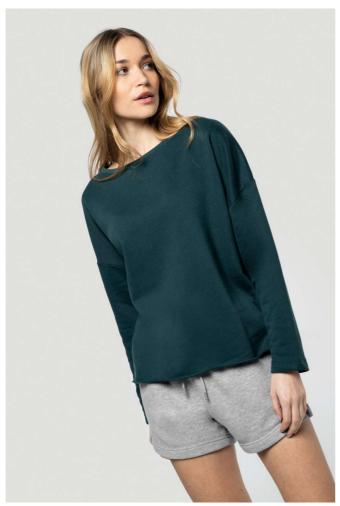

# KA471 LADIES' OVERSIZED SWEATSHIRT

## **MAIN FEATURES**

270 g/m<sup>2</sup>

91% cotton / 9% polyester (Light Grey Heather: 87% cotton / 9% polyester / 4% viscose)

French terry

Ultra-soft fabric

Loose, relaxed fit with wide neck

Twill taped neck

Raw edge finish at hem

Twin needle finishing at cuffs

No brand label at neck, only size tag for easy relabelling

Certified STANDARD 100 by OEKO-TEX®N° CQ1007/7, IFTH