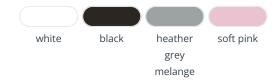

70.0140 | Mantis

## M 140

## Ladies' cropped hooded sweater

FRENCH TERRY TEAR AWAY SUSTAINABLE

**Material:** 280g/m², 81% certified organic cotton, 19% recycled polyester, heather grey melange: 71% cotton, 21% polyester, 8% viscose, organic cotton or in conversion to organic (IC 2), French Terry (not brushed inside)

**Description:** Short cut, relaxed fit, 3-part hood, dropped shoulders, extra long ribbed cuffs with thumbhole, extra long drawcord, TearAway label, 40° washable

**Sizes**: XS - S - M - L - XL

Tariff number: 61102010 | Country of origin: Bangladesh

**ॐ** 30 □ 5

## **Available colors:**



## Size chart:

| M140 Crop Hoodie                       | XS | S  | М  | L  | XL |
|----------------------------------------|----|----|----|----|----|
| 1/2 Chest measured 2.5cm below armhole | 47 | 50 | 53 | 56 | 59 |
| Length                                 | 46 | 48 | 50 | 52 | 54 |