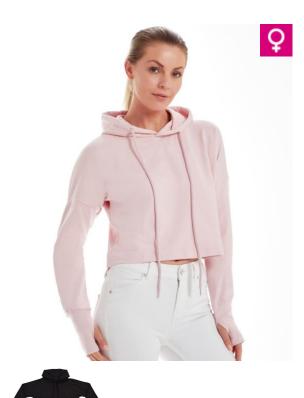

## Ladies' cropped hooded sweater

FRENCH TERRY TEAR AWAY SUSTAINABLE

**Material:** 280g/m², 81% certified organic cotton, 19% recycled polyester, heather grey melange: 71% cotton, 21% polyester, 8% viscose, organic cotton or in conversion to organic (IC 2), French Terry (not brushed inside)

**Description:** Short cut, relaxed fit, 3-part hood, dropped shoulders, extra long ribbed cuffs with thumbhole, extra long drawcord, TearAway label, 40° washable

**Sizes**: XS - S - M - L - XL

Tariff number: 61102010 | Country of origin: Bangladesh