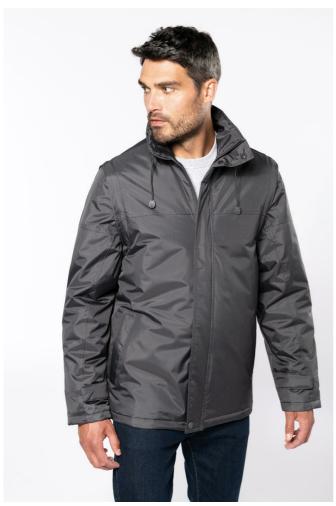

## KA693 FACTORY - DETACHABLE SLEEVED BLOUSON JACKET

## MAIN FEATURES

100% polyester outer with PVC coating

Polyester padding and lining

Cuff adjusters with tear release fastening

Concealed hood with elasticated drawcord and zip access

2 inner pockets and 1 mobile phone pocket

Inner zip access for decoration

Detachable sleeves

2 side pockets with piping

Elasticated drawcord with toggles at hem

Country Of Origin: China

**2**021: **p. 516 2**020: **p. 466** 