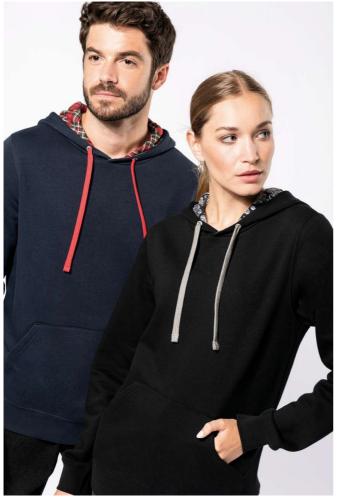

## KA4013 UNISEX CONTRAST PATTERNED HOODED SWEATSHIRT

## MAIN FEATURES

| 280 g/m <sup>2</sup>                                           |                         |
|----------------------------------------------------------------|-------------------------|
| 80% combed cotton/20% polyester                                |                         |
| 3-yarn brushed fleece                                          |                         |
| Slim fit                                                       |                         |
| Straight sleeves                                               |                         |
| Kangaroo pockets                                               |                         |
| Half-moon finish at the neckline to facilitate decoration acce | ess inside the neckline |
| 1x1 ribbed cuffs and hem                                       |                         |
| Hood lined with themed printed cotton jersey fabric and con    | trasting drawstring     |
| Tear-away brand label                                          |                         |
| Suggested Decoration:                                          |                         |
| Embroidery                                                     |                         |
| Country Of Origin:                                             |                         |
| Bangladesh                                                     |                         |
|                                                                |                         |

#### COLORS:

Black/Mexican Skull

Navy/Red Tartan

Navy/Mariniere