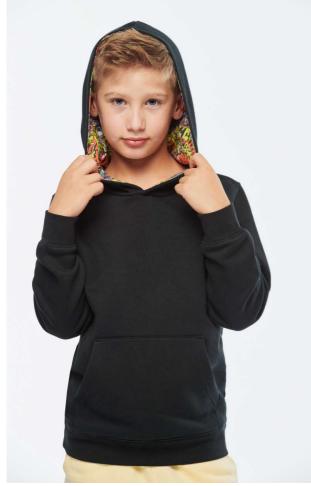

## MAIN FEATURES

| 280 g/m <sup>2</sup>                                                                 |
|--------------------------------------------------------------------------------------|
| 80% combed cotton/20% polyester                                                      |
| 3-yarn brushed fleece                                                                |
| Slim fit                                                                             |
| Straight sleeves                                                                     |
| Kangaroo pockets                                                                     |
| Half-moon finish at the neckline to facilitate decoration access inside the neckline |
| 1x1 ribbed cuffs and hem                                                             |
| Hood lined with themed printed cotton jersey fabric                                  |
| Tear-away brand label                                                                |
| Country Of Origin:                                                                   |
| Bangladesh                                                                           |
|                                                                                      |

### COLORS:

Black/Skate Graffiti