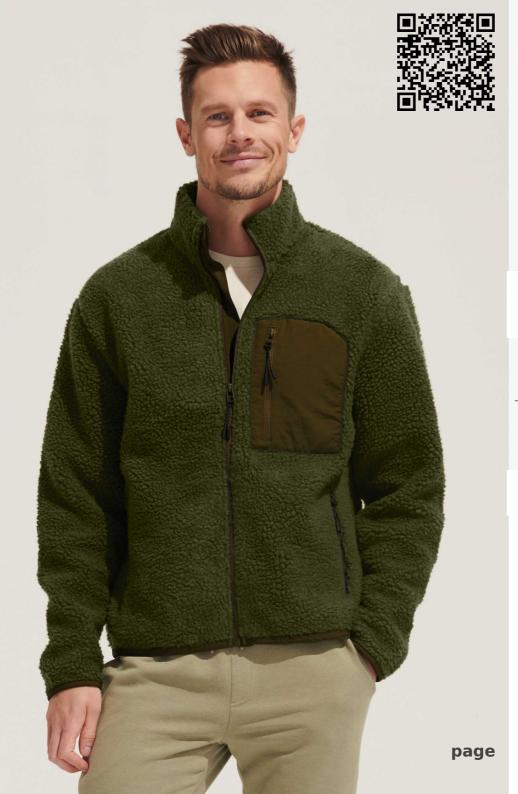

## UNISEX SHERPA JACKET

Quality

Style

70% recycled polyester - 30% polyester Polar fleece lining: 100% polyester and taslon inserts 100% polyamide

Main fastening and side pockets with contrasting nylon inverted zip Contrasting taslon breast pocket with nylon inverted zip Contrasting taslon taped bias on the cuffs and hem Black zip puller with reflective details

Hem with elastic drawcords and

|   |   |   | \ |
|---|---|---|---|
| Y | Д | В |   |

| Sizes | XS    | S     | М     | L     | XL    | XXL   | 3XL   |
|-------|-------|-------|-------|-------|-------|-------|-------|
| A/B   | 64/52 | 68/55 | 69/58 | 70/61 | 71/64 | 72/67 | 74/70 |