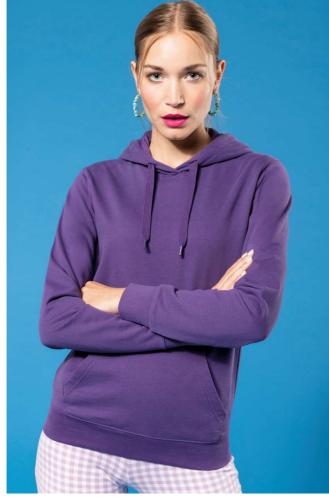

### KA473 - LADIES HOODED SWEATSHIRT

### KA473 LADIES' HOODED SWEATSHIRT

## MAIN FEATURES

280 g/m<sup>2</sup> 80% cotton/20% polyester Brushed fleece Set-in sleeves Lined hood with matching drawstring Kangaroo pockets Ribbed cuffs and hem Certified STANDARD 100 by OEKO-TEX®N° CQ1007/7, IFTH Color shade differences may occur at Dark Grey and Light Royal Blue products

### COLORS:

Black Oxford Grey Dark Grey Purple Forest Green

Red

Light Royal Blue
White

Navy Wine Orange Yellow