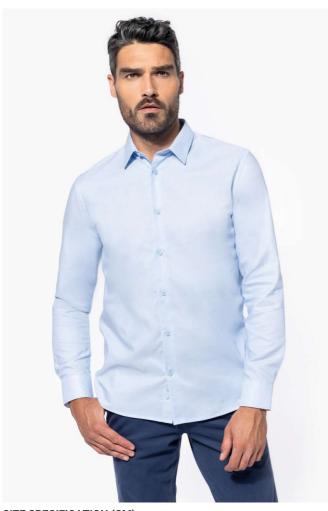

## **MAIN FEATURES**

125 g/m<sup>2</sup>

70% cotton / 30% polyester

Oxford fabric

Straight fit

Easy care (Easy care treatment)

Collar with stays

Placket with buttons in tone-on-tone plastic

Upper back panel

Adjustable cuffs with two buttons and rounded corners, and a pointed tab end with button

Rounded bottom hem with single overstitch finish

No brand label on the collar, only a size tag for easy decoration