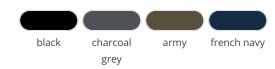

25.4021 | SOL'S **Stream BW Women Lightweight Ladies' Bodywarmer** 



NEUTRAL LABEL TEAR AWAY

Material: 100% polyester, taffeta 280T, padding: 100% polyester down

**Description:** High stand-up collar, elastic edging on waistband and cuffs, nylon zippers, tone-in-tone zip with metal puller, 2 side pockets with zip, folds up into storage bag, TearAway label, neutral size label, 40° washable, not suitable for tumble drying

Sizes: S - M - L - XL - XXL

Tariff number: 62114390 | Country of origin: Bangladesh

❤ 10 □1

## **Available colors:**



## Size chart:



| Sizes | s     | М     | L     | XL    | XXL   |
|-------|-------|-------|-------|-------|-------|
| A/B   | 60/48 | 62/51 | 63/54 | 64/57 | 65/60 |