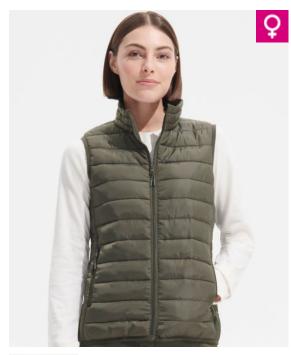

25.4021 | SOL'S **Stream BW Women Lightweight Ladies' Bodywarmer** 

NEUTRAL LABEL TEAR AWAY

Material: 100% polyester, taffeta 280T, padding: 100% polyester down

**Description:** High stand-up collar, elastic edging on waistband and cuffs, nylon zippers, tone-in-tone zip with metal puller, 2 side pockets with zip, folds up into storage bag, TearAway label, neutral size label, 40° washable, not suitable for tumble drying