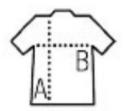

## Size chart:

| Sizes | s     | М     | L     | XL    | XXL   |
|-------|-------|-------|-------|-------|-------|
| A/B   | 60/48 | 62/51 | 63/54 | 64/57 | 65/60 |