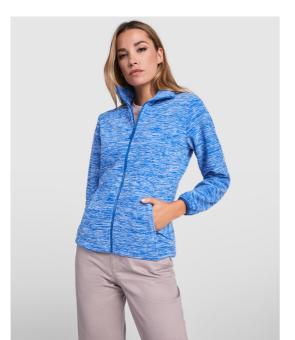

### DESCRIPTION

Fleece sweat jacket with high lined collar and matching reinforced covered seams. Injected zip with matching puller made of fabric. Cuffs with elastic trim. Side pockets. Fitted-cut. Bottom hem with inner side adjusters.

## COMPOSITION

100% polyester, fleece, 300 gsm.