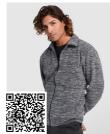

## **ARTIC WOMAN** CQ6413

### DESCRIPTION

Fleece sweat jacket with high lined collar and matching reinforced covered seams. Injected zip with matching puller made of fabric. Cuffs with elastic trim. Side pockets. Fitted-cut. Bottom hem with inner side adjusters.

## COMPOSITION

100% polyester, fleece, 300 gsm.