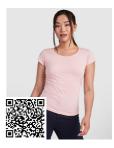

### DESCRIPTION

Fitted t-shirt with crew neck and v-opening on front. Trimmed half-sleeve and side seams.

## COMPOSITION

94% combed cotton / 6% elastane, single jersey, 200 gsm.

### REMARKS

\* XXXL size available in white 01 and black 02. \* High quality fabric for a soft and pleasant touch. \* Removable

Adults:: S  $\cdot$  M  $\cdot$  L  $\cdot$  XL  $\cdot$  2XL  $\cdot$  3XL / :