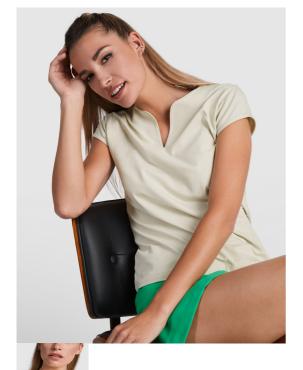

### DESCRIPTION

Fitted t-shirt with crew neck and v-opening on front. Trimmed half-sleeve and side seams.

## COMPOSITION

94% combed cotton / 6% elastane, single jersey, 200 gsm.

### REMARKS

\* XXXL size available in white 01 and black 02. \* High quality fabric for a soft and pleasant touch. \* Removable

Adults:: S  $\cdot$  M  $\cdot$  L  $\cdot$  XL  $\cdot$  2XL  $\cdot$  3XL / :