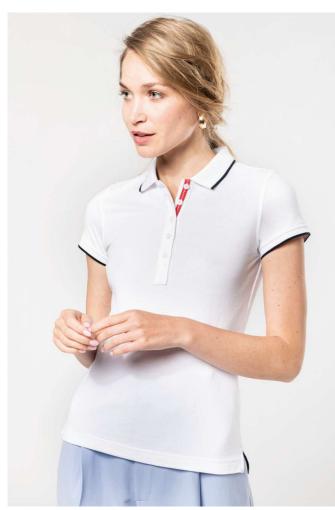

# KA252 LADIES' SHORT-SLEEVED PIQUÉ KNIT POLO SHIRT

### **MAIN FEATURES**

220 g/m<sup>2</sup>

100% cotton piqué

Ribbed collar with contrast tipping and contrast undercollar (no contrast undercollar on

White colourway)

Contrast taped neck and side slits

Decorative 5-button placket

Ribbed cuffs with contrast tipping

Twin needle finishing at the hem

Stand-up collar - can be worn collar up or down

Certified STANDARD 100 by OEKO-TEX® N° CQ 1007/7, IFTH