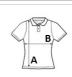

## SIZE SPECIFICATION (CM)

|                   | XS | S  | М  | L  | XL | 2XL |
|-------------------|----|----|----|----|----|-----|
| Pcs./€            | 25 | 25 | 25 | 25 | 25 | 25  |
| Body Length (A)   | 61 | 63 | 64 | 66 | 67 | 69  |
| Chest Width (B)   | 44 | 46 | 48 | 50 | 52 | 55  |
| Sleeve Length (C) | 11 | 11 | 12 | 12 | 12 | 13  |