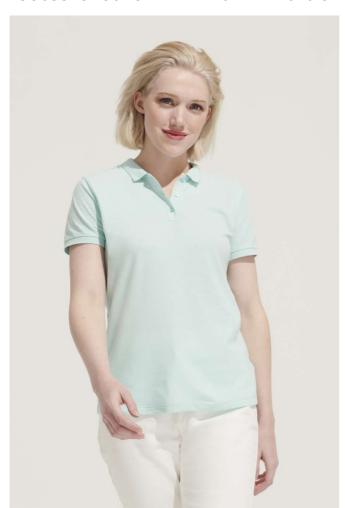

# SO03575 SOL'S PLANET WOMEN - POLO SHIRT

## **MAIN FEATURES**

170 g/m<sup>2</sup>

#### Quality

100% organically grown cotton

#### Style

Ribbed collar

Taped neck

Reinforced button placket

Short sleeves

3 tone-on-tone button placket

Straight bottom

Cut and sewn

Spare button sewn on inner side seam