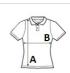

## SIZE SPECIFICATION (CM)

|                 | XS | S  | М  | L  | XL | 2XL | 3XL |  |
|-----------------|----|----|----|----|----|-----|-----|--|
| Pcs./€          | 50 | 50 | 50 | 50 | 50 | 50  | 50  |  |
| Body Length (A) | 61 | 63 | 65 | 67 | 69 | 71  | 73  |  |
| Chest Width (B) | 39 | 42 | 45 | 47 | 51 | 54  | 57  |  |
|                 |    |    |    |    |    |     |     |  |