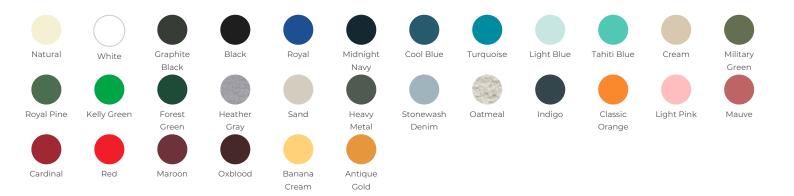

## XS-5XL | 145G/M<sup>2</sup> | REGULAR FIT | UNISEX

- 100% ring-spun combed cotton; single jersey (Heather Gray: 90% cotton, 10% polyester)
- high-quality ring-spun combed cotton
- Tear-away Size and Care Label in Neckline
- unisex style great for both men and women
- tear-away label in the collar
- available in 30 colours
- taped shoulder to shoulder
- side seams