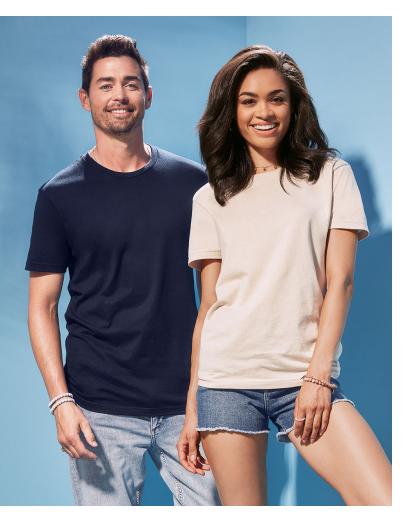

## **UNISEX COTTON T-SHIRT**

N3600

Unisex T-shirt made of 100% high-quality ring-spun combed cotton. Soft to the skin and perfectly suited for all kinds of printing techniques. With side seams for a perfect fit.

## XS-5XL | 145G/M<sup>2</sup> | REGULAR FIT | UNISEX

- 100% ring-spun combed cotton; single jersey (Heather Gray: 90% cotton, 10% polyester)
- high-quality ring-spun combed cotton
- Tear-away Size and Care Label in Neckline
- unisex style great for both men and women
- tear-away label in the collar
- available in 30 colours
- taped shoulder to shoulder
- side seams