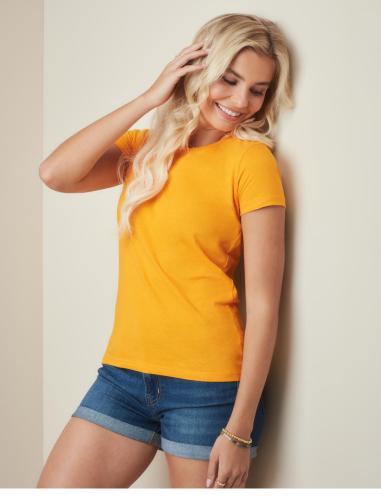

## **CLASSIC-T**

ST2600

Classic bestseller: soft T-shirt for women, with side seams made of durable single jersey cotton.

#### XS-3XL | 150G/M<sup>2</sup> | REGULAR FIT | WOMEN

- 100% ring-spun cotton; single jersey (GYH: 85% cotton, 15% viscose)
- classic bestseller
- Tear-away Size and Care Label in Neckline
- tear-away label in the collar
- neck tape
- side seams