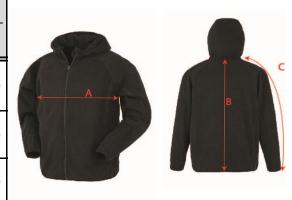

## Measures in Cms

| Measures in Cris |                                   |                                                |     |     |     |     |     |     |     |            |
|------------------|-----------------------------------|------------------------------------------------|-----|-----|-----|-----|-----|-----|-----|------------|
|                  | TO FIT<br>APPROX<br>CHEST<br>SIZE | SIZE                                           | XS  | S   | М   | L   | XL  | 2XL | 3XL | TOL<br>+/- |
|                  |                                   | UK (INCHES)                                    | 34" | 38" | 41" | 44" | 47" | 50" | 53" |            |
|                  |                                   | EURO (CMS)                                     | 44  | 48  | 50  | 54  | 57  | 60  | 63  |            |
|                  | A                                 | 1/2 CHEST AT UNDERARM<br>- LAY JACKET OUT FLAT | 44  | 48  | 52  | 56  | 60  | 64  | 68  | 1.0        |
|                  | В                                 | CENTRE BACK LENGTH                             | 63  | 66  | 69  | 72  | 75  | 78  | 82  | 1.0        |
|                  | С                                 | SLEEVE LENGTH FROM<br>NECK/SHOULDER SEAM       | 71  | 73  | 75  | 77  | 79  | 81  | 83  | 1.0        |