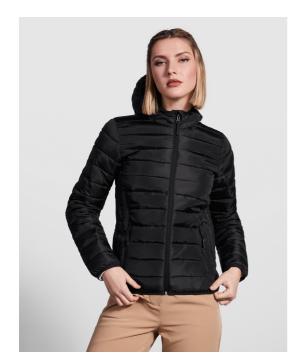

### DESCRIPTION

Quilted fitted jacket with feather touch filling and hood. Inverted zips with matching chin protector and puller. Two side pockets with zip. Matching elastic trim in cuffs, hem and hood. Contrasting inner lining. Light and foldable

# COMPOSITION

Shell: 100% polyester, 300T. Lining: 100% polyester. Wadding: 100% polyester, feather effect. 290 gsm.

1 un.

### REMARKS

\*Water resistant. \*Wind-proof model. \*Duo Concept.