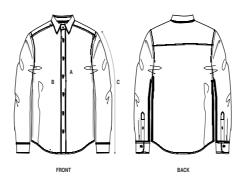

#### **Details**

- · Point collar with single needle topstiches
- Collar stand
- Front placket with single needle topstitches on each side
- Forwarded shoulder
- · Back yoke
- Inside yoke in self fabric
- Set-in sleeves
- · Sleeve placket with one button
- Cuff with two buttons
- · Rounded cuff corners
- · Double pleats at cuff seam
- Only for the G. Dyed black rock: Faded look on all seams due to garment washing
- Garment dyed product, each garment may vary in appearance, colour may bleed, follow our care label
- Read carefully print recommendations

#### Size Guide

|   | Sizes         | XS   | S    | М    | L    | XL   | XXL  |
|---|---------------|------|------|------|------|------|------|
| Α | Half Chest    | 55.5 | 59.5 | 62   | 66   | 70   | 74   |
| В | Body Length   | 70   | 72.5 | 74   | 76   | 78   | 80   |
| С | Sleeve Length | 61.5 | 63   | 63.5 | 64.5 | 65.5 | 66.5 |