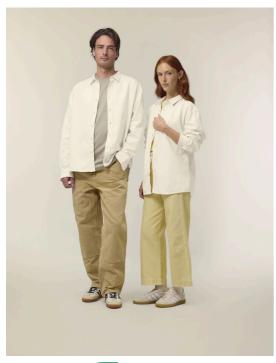

# The Unisex Relaxed Shirt

Relaxed Fit XS > XXL 285 GSM

#### **Details**

- · Point collar with single needle topstiches
- Collar stand
- Front placket with single needle topstitches on each side
- Forwarded shoulder
- · Back yoke
- Inside yoke in self fabric
- Set-in sleeves
- · Sleeve placket with one button
- Cuff with two buttons
- · Rounded cuff corners
- · Double pleats at cuff seam
- Only for the G. Dyed black rock: Faded look on all seams due to garment washing
- Garment dyed product, each garment may vary in appearance, colour may bleed, follow our care label
- Read carefully print recommendations

#### Composition

Shell - Twill 100% Cotton - Organic Ring Spun Combed - , 285.0 GSM Garment washed, Garment dyed