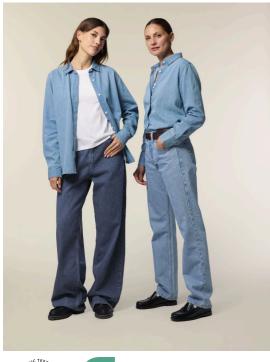

# The Women's Denim Shirt

Medium Fit XS > 3XL 235 GSM

#### **Details**

- · Point collar with single needle topstiches
- · Collar stand with one contrast button
- Front placket with single needle topstitches on each side
- Forwarded shoulder
- · Back yoke
- Inside yoke in self fabric
- Set-in sleeves
- Sleeve placket with one button
- Cuff with two buttons
- · Straight cuff corners
- · Double pleats at cuff seam
- Faded look on all seams due to garment washing
- Indigo yarn dyed product, each garment may vary in appearance, colour may bleed, follow our care label
- Read carefully print recommendations

### Composition

Shell - Woven denim 100% Cotton - Organic Ring Spun Combed - , 235.0 GSM Garment dyed