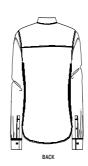

#### **Details**

- · Point collar with single needle topstiches
- · Collar stand with one contrast button
- Front placket with single needle topstitches on each side
- Forwarded shoulder
- · Back yoke
- Inside yoke in self fabric
- Set-in sleeves
- Sleeve placket with one button
- Cuff with two buttons
- · Straight cuff corners
- · Double pleats at cuff seam
- Faded look on all seams due to garment washing
- Indigo yarn dyed product, each garment may vary in appearance, colour may bleed, follow our care label
- Read carefully print recommendations