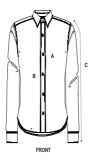

#### **Details**

- · Point collar with single needle topstiches
- · Collar stand with one contrast button
- Front placket with single needle topstitches on each side
- Forwarded shoulder
- · Back yoke
- Inside yoke in self fabric
- Set-in sleeves
- Sleeve placket with one button
- Cuff with two buttons
- · Straight cuff corners
- · Double pleats at cuff seam
- Faded look on all seams due to garment washing
- Indigo yarn dyed product, each garment may vary in appearance, colour may bleed, follow our care label
- Read carefully print recommendations

## Size Guide

|   | Sizes         | XS   | S    | М    | L    | XL   | XXL  | 3XL |
|---|---------------|------|------|------|------|------|------|-----|
| Α | Half Chest    | 47   | 50   | 53   | 56   | 59   | 62   | 0   |
| В | Body Length   | 64.8 | 66.5 | 68.5 | 70.5 | 72.5 | 74.5 | 0   |
| С | Sleeve Length | 58.5 | 59   | 60   | 61   | 62   | 63   | 0   |