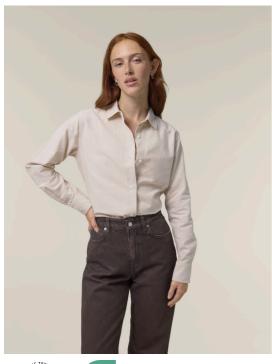

# The Women's Oxford Shirt

Medium Fit XS > 3XL 190 GSM

#### **Details**

- · Point collar with single needle topstiches
- Collar stand
- Front placket with single needle topstitches on each side
- Forwarded shoulder
- Back yoke with box pleat
- Inside yoke in self fabric
- Set-in sleeves
- · Sleeve placket with one button
- · Sleeve cuff with two buttons
- Rounded cuff corners
- Double pleats at cuff seam

#### Composition

Shell - Oxford 100% Cotton - Organic Ring Spun Combed - , 190.0 GSM Garment washed