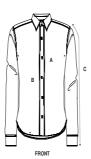

#### **Details**

- · Point collar with single needle topstiches
- Collar stand
- Front placket with single needle topstitches on each side
- Forwarded shoulder
- Back yoke with box pleat
- Inside yoke in self fabric
- Set-in sleeves
- · Sleeve placket with one button
- · Sleeve cuff with two buttons
- Rounded cuff corners
- Double pleats at cuff seam

#### Size Guide

|   | Sizes         | XS   | S    | М    | L    | XL   | XXL  | 3XL |
|---|---------------|------|------|------|------|------|------|-----|
| Α | Half Chest    | 47   | 50   | 53   | 56   | 59   | 62   | 0   |
| В | Body Length   | 64.8 | 66.5 | 68.5 | 70.5 | 72.5 | 74.5 | 0   |
| С | Sleeve Length | 58.5 | 59   | 60   | 61   | 62   | 63   | 0   |