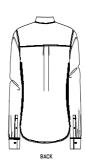

#### **Details**

- · Point collar with single needle topstiches
- Collar stand
- Front placket with single needle topstitches on each side
- Forwarded shoulder
- Back yoke with box pleat
- Inside yoke in self fabric
- Set-in sleeves
- · Sleeve placket with one button
- · Sleeve cuff with two buttons
- Rounded cuff corners
- Double pleats at cuff seam