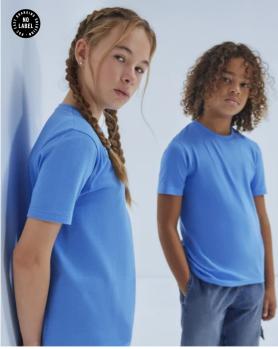

#### Details

All our kid's t-shirts are designed for comfort and durability. The B&C #E150 /kids is a tubular modern shortsleeve tee, with a gender-neutral look for boys & girls from kid to teen, perfect for everyday wear. Made from our legendary sustainable #E150 single jersey, it is soft, comfortable, neck label free and offers a #premium printing surface. Its wide size range, from baby to teen, completes the B&C #E150 range, ideal for adults and kids from 1 to 99! Pair it with adult B&C #E150 styles for coordinated looks.

#### #Features

Engineered for boys&girls (gender-neutral), from kid to teen #inclusive

Tubular construction (size 80-92 cm/1-2 yrs. with side seam) #movement

Thin collar rib for modern appearance #uptodate

Back necktape for a clean finish #comfort

Available in 20 colours and 6 sizes (1/2 to 12/13)

Matching adult style, from 15 yrs+ : B&C #E150