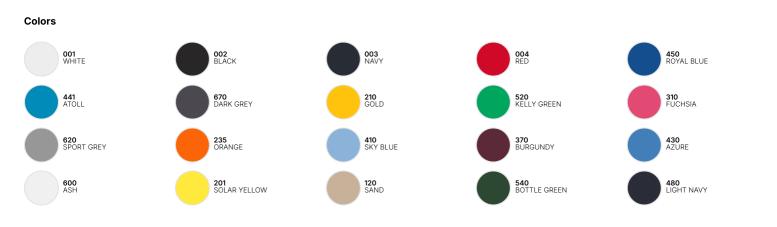

# Color Note

\* Ash: 99% pre-shrunk ring-spun cotton 1% viscose; Sport Grey: 85% pre-shrunk ring-spun cotton 15% viscose, Colours available in 1-2: White - Black - Navy - Royal Blue

Back necktape for a clean finish #comfort

Available in 20 colours and 6 sizes (1/2 to 12/13)

Matching adult style, from 15 yrs+ : B&C #E150